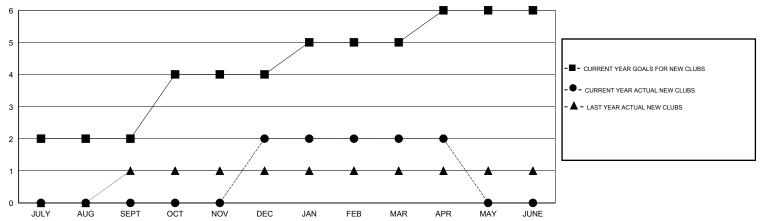

#### GOALS AND ACTUAL NEW CLUBS CUMULATIVE

## LOCATION CALIFORNIA

GMT CA 1

| Clubs                 |                  |           |                  |                  | Members               |                    |                                     |                    |                  |
|-----------------------|------------------|-----------|------------------|------------------|-----------------------|--------------------|-------------------------------------|--------------------|------------------|
| RESULTS FOR 2014-2015 |                  |           |                  |                  | RESULTS FOR 2014-2015 |                    |                                     |                    |                  |
| QUARTER               | NEW CLUB<br>GOAL | NEW CLUBS | DROPPED<br>CLUBS | NET<br>GAIN/LOSS | QUARTER               | NEW MEMBER<br>GOAL | CHARTER AND<br>NEW MEMBERS<br>ADDED | DROPPED<br>MEMBERS | NET<br>GAIN/LOSS |
| JULY/AUG/SEPT         | 2                | 0         | 0                | 0                | JULY/AUG/SEPT         | 70                 | 28                                  | 28                 | 0                |
| OCT/NOV/DEC           | 2                | 2         | 0                | 2                | OCT/NOV/DEC           | 70                 | 69                                  | 34                 | 35               |
| JAN/FEB/MAR           | 1                | 0         | 0                | 0                | JAN/FEB/MAR           | 35                 | 15                                  | 35                 | -20              |
| APR/MAY/JUNE          | 1                | 0         | 0                | 0                | APR/MAY/JUNE          | 20                 | 3                                   | 1                  | 2                |