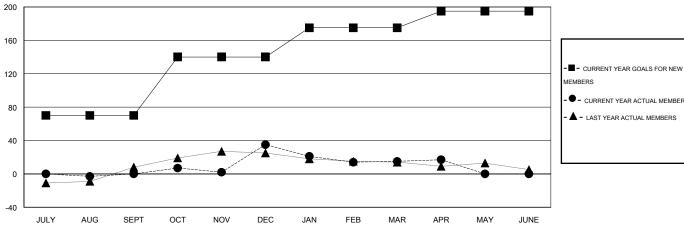

#### GOALS AND ACTUAL MEMBERS CUMULATIVE

| MEMBERS                           |
|-----------------------------------|
| - ● - CURRENT YEAR ACTUAL MEMBERS |
| - ▲ - LAST YEAR ACTUAL MEMBERS    |
|                                   |
|                                   |

## LOCATION CALIFORNIA

GMT CA 1

| Clubs                 |                  |           |                  |                  | Members               |                    |                                     |                    |                  |
|-----------------------|------------------|-----------|------------------|------------------|-----------------------|--------------------|-------------------------------------|--------------------|------------------|
| RESULTS FOR 2014-2015 |                  |           |                  |                  | RESULTS FOR 2014-2015 |                    |                                     |                    |                  |
| QUARTER               | NEW CLUB<br>GOAL | NEW CLUBS | DROPPED<br>CLUBS | NET<br>GAIN/LOSS | QUARTER               | NEW MEMBER<br>GOAL | CHARTER AND<br>NEW MEMBERS<br>ADDED | DROPPED<br>MEMBERS | NET<br>GAIN/LOSS |
| JULY/AUG/SEPT         | 2                | 0         | 0                | 0                | JULY/AUG/SEPT         | 70                 | 28                                  | 28                 | 0                |
| OCT/NOV/DEC           | 2                | 2         | 0                | 2                | OCT/NOV/DEC           | 70                 | 69                                  | 34                 | 35               |
| JAN/FEB/MAR           | 1                | 0         | 0                | 0                | JAN/FEB/MAR           | 35                 | 15                                  | 35                 | -20              |
| APR/MAY/JUNE          | 1                | 0         | 0                | 0                | APR/MAY/JUNE          | 20                 | 3                                   | 1                  | 2                |